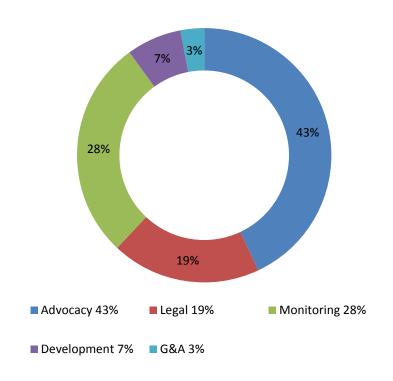

| STATEMENT OF ACTIVITIES                |              |  |
|----------------------------------------|--------------|--|
| Twelve months ended September 30, 2014 |              |  |
| REVENUES:                              |              |  |
| Contributions & Grants                 | \$404,898    |  |
| Interest and Dividends                 | 2,131,265    |  |
| Rent Reimbursement                     | 184,229      |  |
| Other Revenue                          | 196,089      |  |
| Total Revenues:                        | \$2,916,481  |  |
|                                        |              |  |
| EXPENSES:                              |              |  |
| Personnel compensation &benefits       | \$2,283,933  |  |
| Occupancy                              | 421,655      |  |
| Consulting fees                        | 269,113      |  |
| Operating Expenses                     | 381,330      |  |
| Total Expenses:                        | \$3,356,031  |  |
|                                        |              |  |
| Change in net assets:                  | -439,550     |  |
| Net Assets at Beginning of Period      | \$21,447,113 |  |
| Net Assets as of September 30, 2014    | \$21,007,563 |  |